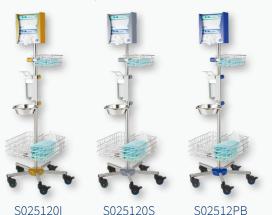

## The complete solution!

## **Hygiene Centre provita**

The mobile alternative!

+ Modular System: individually configurable

+ Choose from 3 different colours