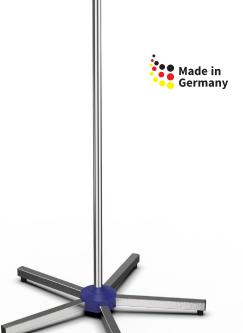

## Hygiene Station Light

for 500 ml or 1,000 ml disinfectant bottles

I-HYG001 500 ml

for bottle sizes up to approx. 75×60 mm (W×D)

I-HYG002 1,000 ml

for bottle sizes up to approx. 93×72 mm (W×D)

I-HYG003 500/600 ml

for bottle sizes up to approx. 70×70 mm (W×D)

+ Easy hygiene right there where needed

Material Stainless steel / Aluminum

Height 1,240 mm

Tube diameter 25 mm

Base diameter 635 mm

Short assembly time, only 2-3 minutes (base assembly with only one screw)